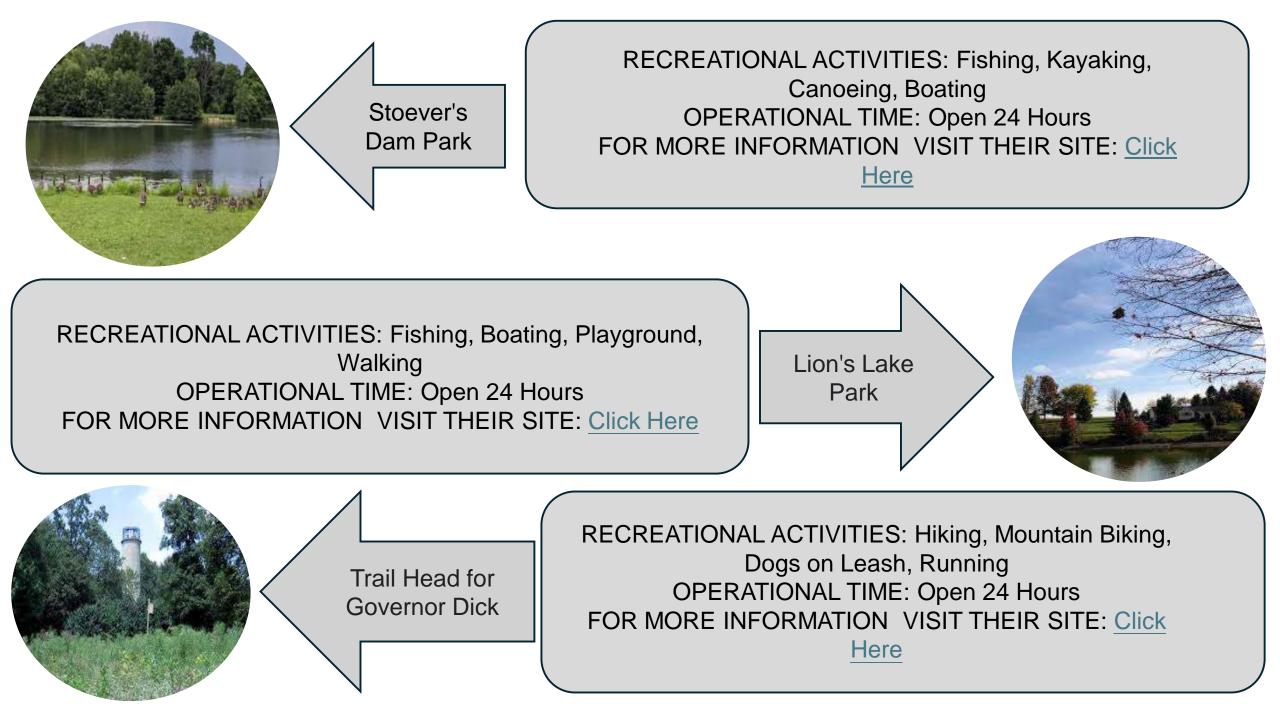

# Stoever's Dam Park

Unleash your adventurous spirit at our waterfront paradise, where you can enjoy fishing, kayaking, canoeing, and boating—all while soaking in the breathtaking views and making unforgettable memories!

# Lion's Lake Park

Experience the ultimate family destination with serene fishing spots, exciting boating opportunities, a fun-filled playground for the kids, and beautiful walking trails that invite you to explore the great outdoors together!

# **Trail Head for Governor Dick**

Discover your perfect getaway where adventure awaits with stunning hiking trails, exhilarating mountain biking paths, and dog-friendly areas—all perfect for running and exploring with your furry friends!