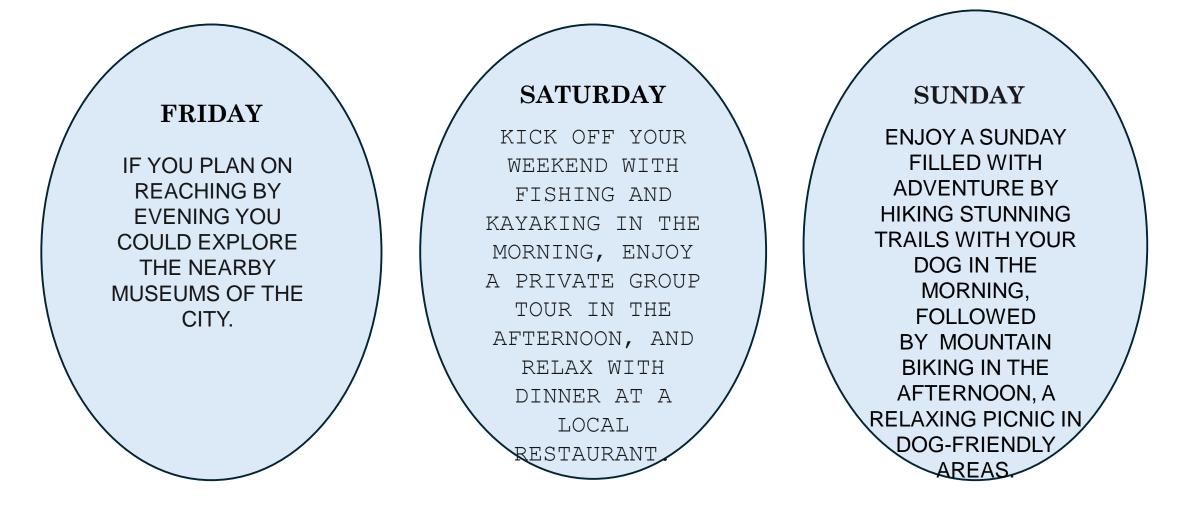

TRIP.

PLAN YOUR WEEKEND WITH US! CLICK HERE !







# Stoever's Dam Park

Unleash your adventurous spirit at our waterfront paradise, where you can enjoy fishing, kayaking, canoeing, and boating—all while soaking in the breathtaking views and making unforgettable memories!



# Lion's Lake Park

Experience the ultimate family destination with serene fishing spots, exciting boating opportunities, a fun-filled playground for the kids, and beautiful walking trails that invite you to explore the great outdoors together!



# **Trail Head for Governor Dick**

Discover your perfect getaway where adventure awaits with stunning hiking trails, exhilarating mountain biking paths, and dog-friendly areas—all perfect for running and exploring with your furry friends!

#### ITINERARY FOR THE WEEKEND



#### COST FOR YOUR TRIP

| PARTICULAR                         | COST IF YOU STAY WITH US | COST IF YOU CHOOSE TO NOT<br>STAY WITH US |
|------------------------------------|--------------------------|-------------------------------------------|
| TRAVELLING(GAS) COST<br>(27 MILES) | \$4                      | \$4                                       |
| COST FOR BREAKFAST                 | FREE                     | \$15                                      |
| COST FOR LUNCH AND<br>DINNER       | \$30                     | \$30                                      |
| ACCOMODATION COSTS                 | \$120                    | \$162                                     |
| TOTAL                              | \$154                    | \$211                                     |

\*