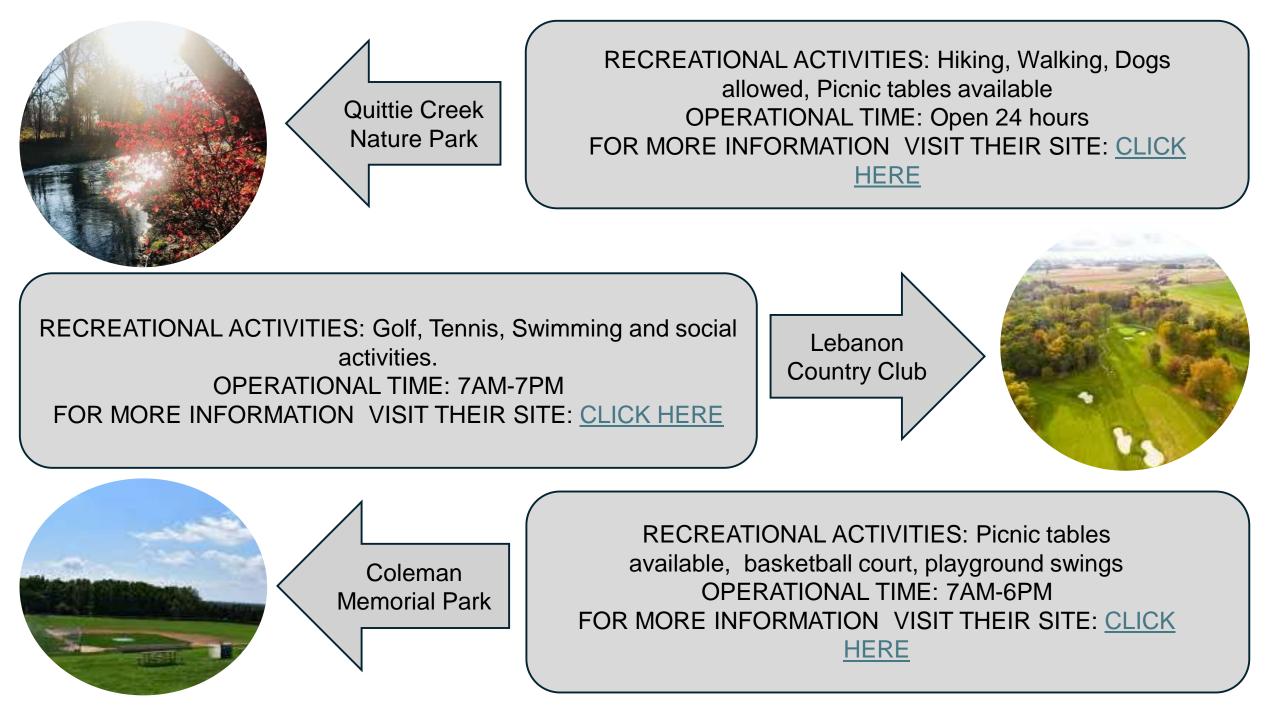

### Quittie Creek Nature Park

This weekend, dive into adventure and relaxation at our park! Hike, walk, or picnic whenever you like, and bring your dogs along.

With 24/7 access, you can enjoy scenic trails and cozy picnic spots all weekend long.

#### Lebanon Country Club

This weekend, dive into golf, tennis, and swimming from 7 AM to 7 PM. Enjoy a day of fun and relaxation!

#### Coleman Memorial Park

This weekend, make the most of picnic tables, the basketball court, and playground swings from 7 AM to 6 PM. Enjoy a fun and relaxing day outdoors!