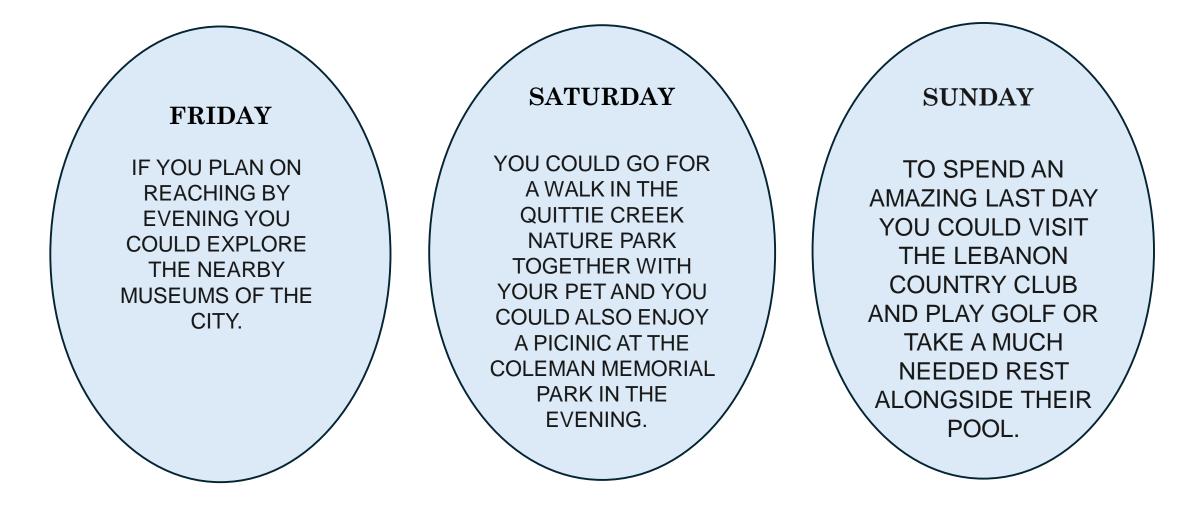

#### ITINERARY FOR THE WEEKEND

### Quittie Creek Nature Park

This weekend, dive into adventure and relaxation at our park! Hike, walk, or picnic whenever you like, and bring your dogs along.

With 24/7 access, you can enjoy scenic trails and cozy picnic spots all weekend long.

#### Coleman Memorial Park

This weekend, make the most of picnic tables, the basketball court, and playground swings from 7 AM to 6 PM. Enjoy a fun and relaxing day outdoors!

#### Lebanon Country Club

This weekend, dive into golf, tennis, and swimming from 7 AM to 7 PM. Enjoy a day of fun and relaxation!